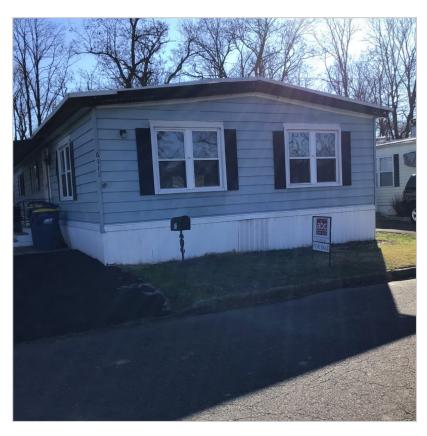

**FOR SALE** \$ 75,000

# 6411 Finley Drive, Morrisville, PA, 19067

### Featured Benefits:

Ranch home Shutters Vinyl siding Vinyl foundation enclosure

### Overview:

This is a 3-bedroom 2 bath home in Pennwood Crossing. The kitchen and living room have been redone and it also has newer flooring. All kitchen appliances are included as well as the washer and dryer. It has central air and a newer heater that is natural gas. Please reach out for a showing today.